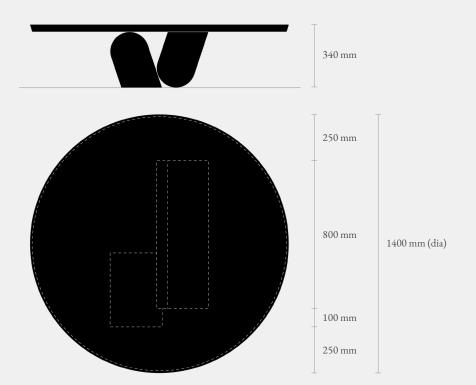

Finish :

Black

Indian Marble

Honed-Sealed (solid stone)

Available Sizes :

Size I = 1200 mm (dia) x 340 mm (h) Size II = 1400 mm (dia) x 340 mm (h)

\* Custom sizes available on request.

Assembly Instructions - Delivered disassembled. Parts to be placed as per provided drawing & instructions. Requires 6 to 8 people to be delivered and placed due to the weight of the table.

Size II = 1400 mm (dia) x 340 mm (h)