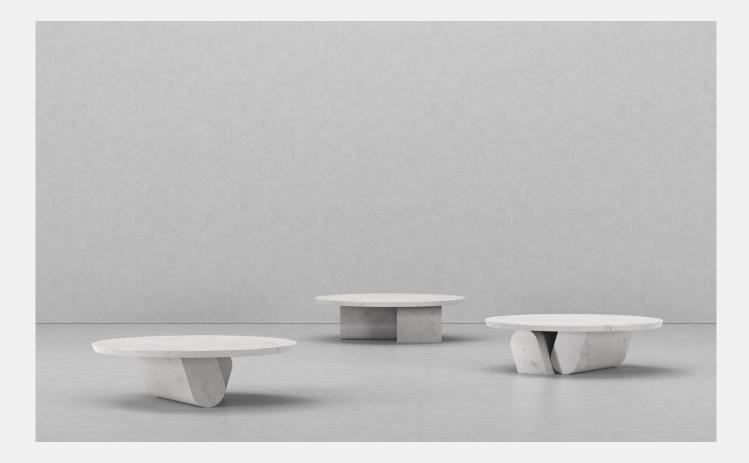

## Material :

Sandstone

White Indian

Marble

Ebonized Oak

(Special Edition)

Wood

Navy Blue Pigmented Oak Wood (Special Edition) Balanced Coffee Table is a unique creation that was designed as a result of the exploration of form and balance. The combination of these sliced capsule-shaped pieces of different lengths is simply pinned together to create a balance for the top to rest upon. All pieces are made from the monolithic piece of stone block to celebrate the purity & potencial of material and form.