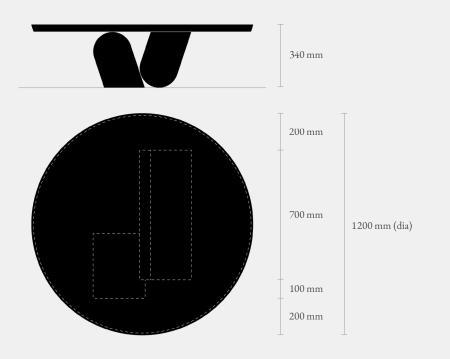

Finish :

Black

Indian Marble

Honed-Sealed (solid stone)

Available Sizes :

Size I = 1200 mm (dia) x 340 mm (h) Size II = 1400 mm (dia) x 340 mm (h)

\* Custom sizes available on request.

Assembly Instructions - Delivered disassembled. Parts to be placed as per provided drawing & instructions. Requires 6 to 8 people to be delivered and placed due to the weight of the table.

Care :

Sealed Wood - Regularly wipe the surface with a soft, dry cotton cloth. Clean as needed with a mild detergent designed for wood.

Stone - Regularly clean the surfaces with a soft, dry cotton cloth. If needed, use a mild, acid-free detergent. To prevent staining, avoid contact with acidic substances such as soft drinks, tea, coffee, citrus fruits, and certain cleaning or chemical products. Should any of these come into contact with the surface, promptly wipe them away. Size I = 1200 mm (dia) x 340 mm (h)

Size II = 1400 mm (dia) x 340 mm (h)