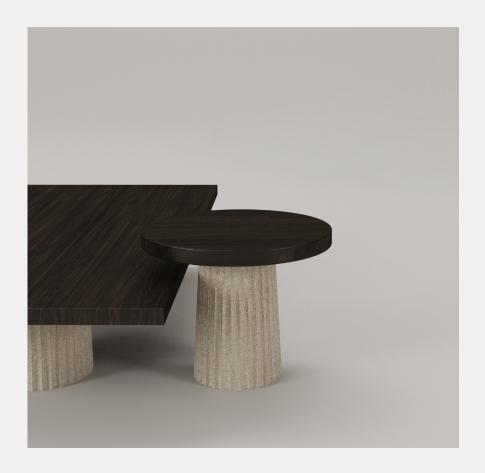

Size I = 500 mm (dia) x 400 mm (h)

\* Custom sizes available on request.

The side table is a sophisticated piece that embodies the core idea of the Stria collection. It is designed to be used independently and also effortlessly complements a low-height coffee table. When used together, the side table and coffee table create cohesive possibilities and contribute to an inviting living space, blending contemporary aesthetics with natural materials.