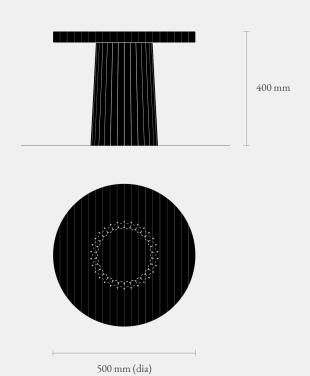

Size I = 500 mm (dia) x 400 mm (h)

\* Custom sizes available on request.

The side table is a sophisticated piece that embodies the core idea of the Stria collection. It is designed to be used independently and also effortlessly complements a low-height coffee table. When used together, the side table and coffee table create cohesive possibilities and contribute to an inviting living space, blending contemporary aesthetics with natural materials.

Size I = 500 mm (dia) x 400 mm (h)